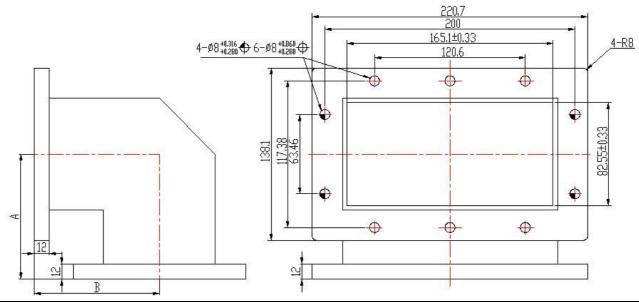

## Waveguide E-Bend

Part No: VT14WTEB100X100PPA

| 1.0 | Mechanical Specifications |                                     |  |
|-----|---------------------------|-------------------------------------|--|
| 1.1 | Waveguide type            | WR650                               |  |
| 1.2 | Flange type               | FDP14 (Cover)                       |  |
| 1.3 | Inside finish             | Chromate conversion                 |  |
| 1.4 | Outside finish            | Corrosion protected with grey paint |  |
| 1.5 | Material                  | Aluminum                            |  |
| 1.6 | Dimension                 | A*B=100*100 mm                      |  |
| 2.0 | Electrical Specifications |                                     |  |
| 2.1 | Frequency Range           | 1.13-1.73 GHz                       |  |
| 2.2 | VSWR (Max)                | 1.15                                |  |
|     |                           |                                     |  |
| 3.0 | Outline Drawings          |                                     |  |
|     | •                         | 2007                                |  |